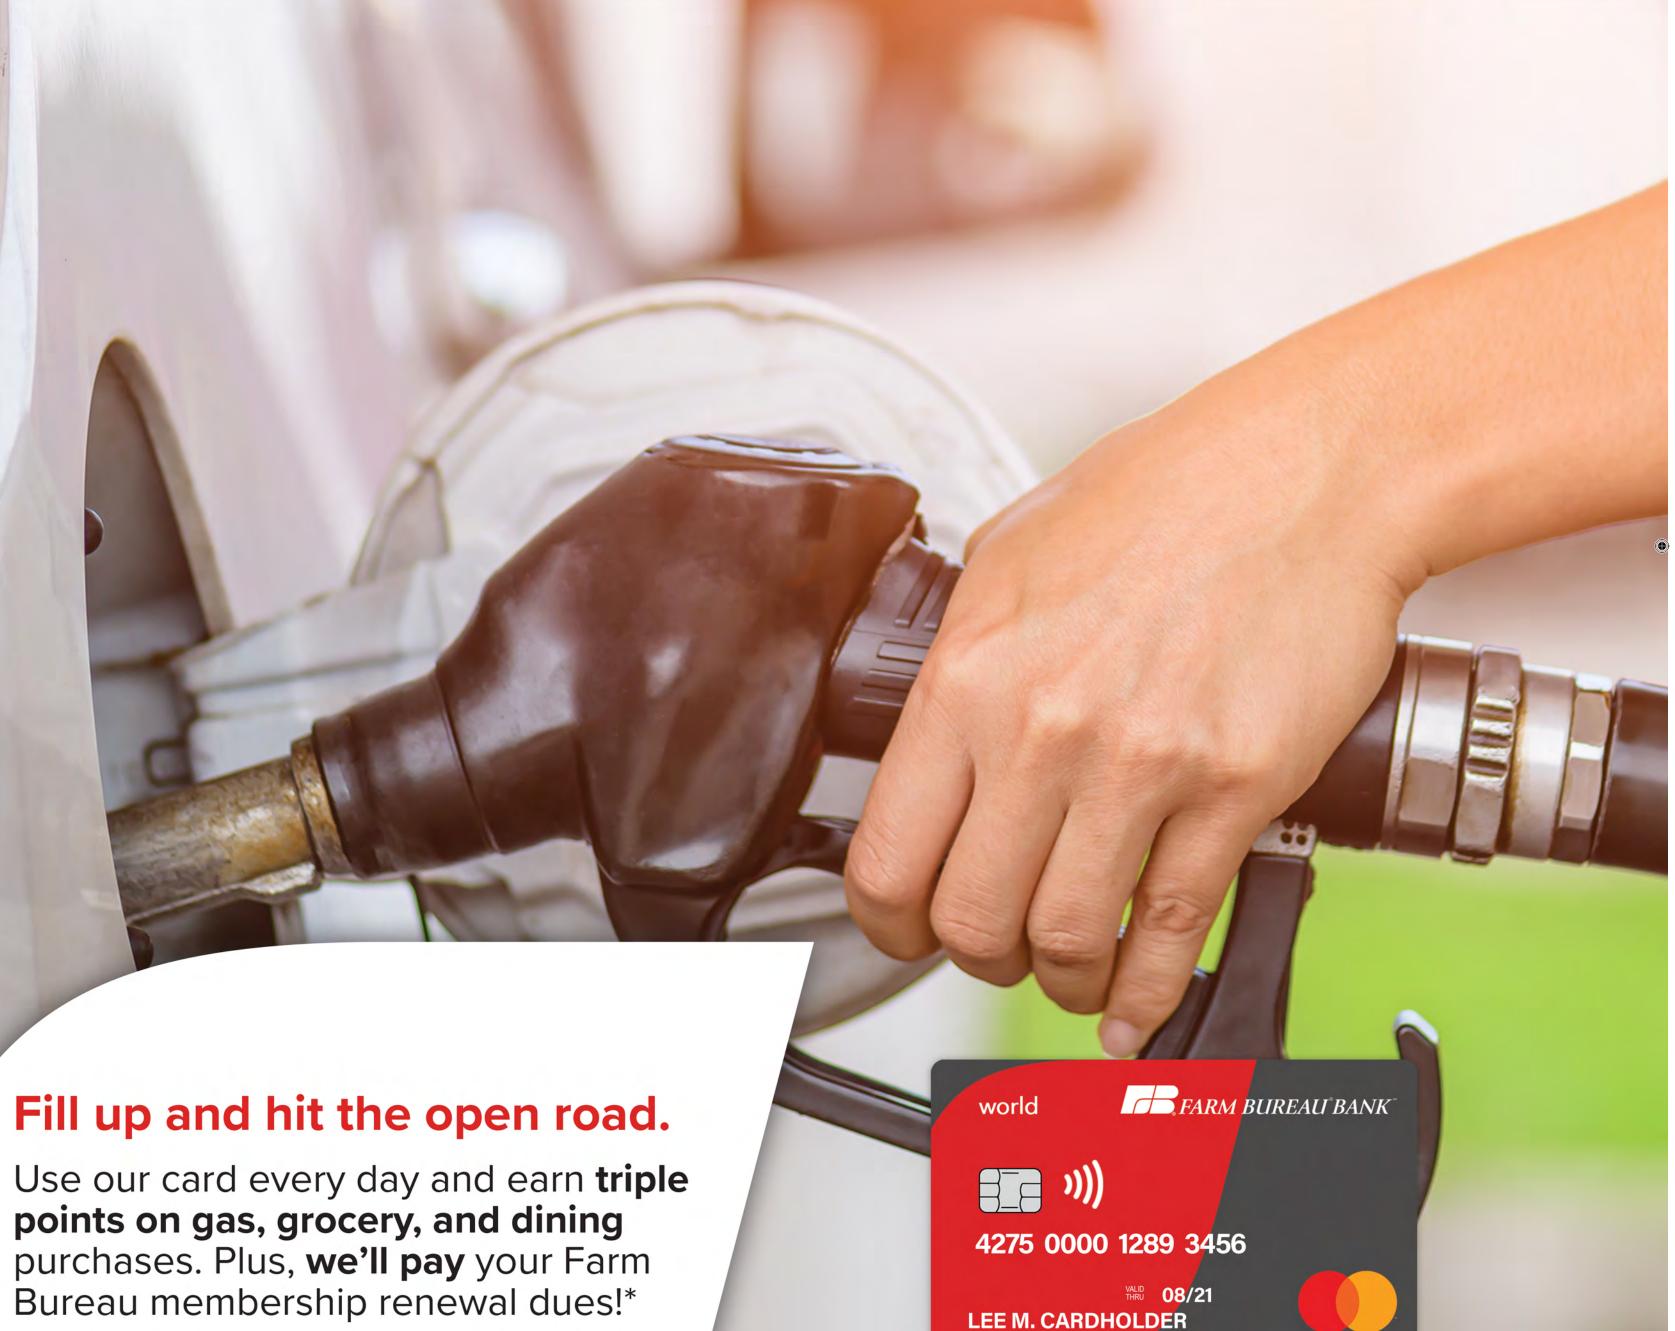

## Fill up on triple points.

Farm Bureau<sup>®</sup> Member Rewards Mastercard<sup>®</sup>

Bureau membership renewal dues!\*

Apply today with your local agent!

State eligibility and minimum annual spend requirements for membership dues reimbursement vary by state and can be found on www.farmbureaubank.com/creditcard. Eligible purchases mean any signature or pin-based, online, phone or mail-order purchase made with the Farm Bureau Member Rewards MasterCard. Offer excludes Cash Advances, Balance Transfers, credits and returns. Points expire after four full years. Program may change or be cancelled at anytime. 3X reward points on qualifying transactions based on merchant code (5411, 5499, 5541, 5542, 5812, 5813, 5814), up to \$1,500 quarterly. Credit Card plastic design may vary based on member's qualification. See complete Terms and Conditions for the Farm Bureau Member Rewards MasterCard and Member Rewards Program at https://www.farmbureaubank.com/CreditCards. Banking services provided by Farm Bureau Bank, FSB. Farm Bureau, FB, and the FB National Logo are registered service marks owned by, and used by Farm Bureau Bank FSB under license from, the American Farm Bureau Federation. 04.2018